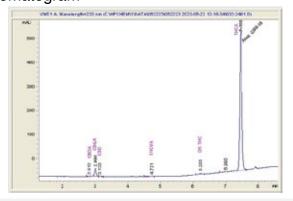

## Sample 614-062223-053

**Exotic Pineapple** 

Sample Submitted: 06-22-2023; Report Date: 06-27-2023

# **Exotic Pineapple**

Plant Material: Flower

### Chromatogram



#### Cannabinoid Profile



## Cannabinoid Profile by HPLC

0.22%

Delta-9-THC

0.00%

CBD

31.06%

**Total Cannabinoids** 

| Cannabinoid          | % wt  | mg/g   |
|----------------------|-------|--------|
| CBDA                 | 0.082 | 0.82   |
| CBGA                 | 1.911 | 19.11  |
| CBG                  | 0.144 | 1.44   |
| THCVa                | 0.24  | 2.4    |
| Delta-9-THC          | 0.219 | 2.19   |
| THCA                 | 28.47 | 284.66 |
| Total Cannabinoids   | 31.06 | 310.6  |
| Calculated Total THC | 25.18 | 251.84 |
| Calculated CBD Yield | 0.07  | 0.72   |
|                      |       |        |

Calculated Total THC = Delta-9-THC + 0.877 \* THCA Calculated Maximum CBD Yield = CBD + 0.877 \* CBDA

Marin Analytics, LLC 250 Bel Marin Keys Blvd, Suite D4 Novato, CA