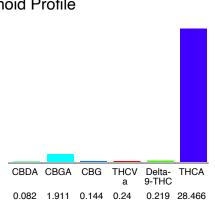

#### Cannabinoid Profile

## Cannabinoid Profile by HPLC

0.22%

Delta-9-THC

0.00%

CBD

31.06%

**Total Cannabinoids** 

| Cannabinoid          | % wt  | mg/g   |
|----------------------|-------|--------|
| CBDA                 | 0.082 | 0.82   |
| CBGA                 | 1.911 | 19.11  |
| CBG                  | 0.144 | 1.44   |
| THCVa                | 0.24  | 2.4    |
| Delta-9-THC          | 0.219 | 2.19   |
| THCA                 | 28.47 | 284.66 |
| Total Cannabinoids   | 31.06 | 310.6  |
| Calculated Total THC | 25.18 | 251.84 |
| Calculated CBD Yield | 0.07  | 0.72   |
|                      |       |        |